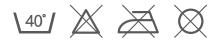

# WashGuard® 170

The WashGuard 170 smock is a tough and comfortable smock which is certified for chemical resistance.

Available in two colours to suit your factory colour coding program.

### **FEATURES**

- Elasticated cuffs
- Hood includes adjustable cord
- Reflective stripes BE SAFE, BE SEEN
- Seams sewn and welded extremely waterproof construction
- Available in Blue, White & Orange

#### **WASHING DETAILS**



#### **TECHNICAL DETAILS**

- Sizes Available from stock: S 3XL
- Material: 40% Polyurethane, 60% Nylon
- Complies with: EN14605, EN343, CE 0493, Type PB [4]





| SIZE                                     | BLUE | WHITE | ORANGE |
|------------------------------------------|------|-------|--------|
| WashGuard <sup>®</sup> 170 Smock – Small | 7166 | 7172  | 9639   |
| WashGuard® 170 Smock – Medium            | 7167 | 7173  | 9640   |
| WashGuard <sup>®</sup> 170 Smock – Large | 7168 | 7174  | 9641   |
| WashGuard <sup>®</sup> 170 Smock – XL    | 7169 | 7175  | 9642   |
| WashGuard <sup>®</sup> 170 Smock – 2XL   | 7170 | 7176  | 9463   |
| WashGuard <sup>®</sup> 170 Smock – 3XL   | 7171 | 7177  | 9464   |

\*Larger and bespoke sizes also available on request

## WASHGUARD

Discuss how we