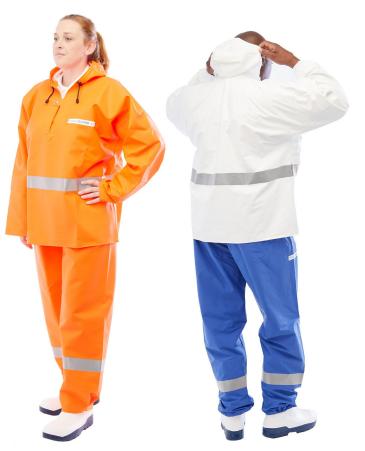

# WashGuard® 170

The WashGuard 170 smock is a tough and comfortable smock which is certified for chemical resistance.

Available in two colours to suit your factory colour coding program.

### **FEATURES**

- Elasticated cuffs
- Hood includes adjustable cord
- Reflective stripes BE SAFE, BE SEEN
- Seams sewn and welded extremely waterproof construction
- Available in Blue, White & Orange