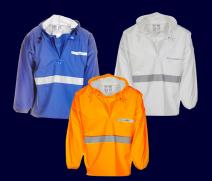

# WashGuard® 170

The WashGuard 170 smock is a tough and comfortable smock which is certified for chemical resistance.

Available in two colours to suit your factory colour coding program.

### **FEATURES**

- Elasticated cuffs
- Hood includes adjustable cord
- Reflective stripes BE SAFE, BE SEEN
- Seams sewn and welded extremely waterproof construction
- Available in Blue, White & Orange