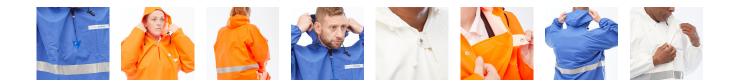

### **FEATURES**

- Elasticated cuffs
- Hood includes adjustable cord
- Reflective stripes BE SAFE, BE SEEN
- Seams sewn and welded extremely waterproof construction
- Available in Blue, White & Orange

# WashGuard® 170

The WashGuard 170 smock is a tough and comfortable smock which is certified for chemical resistance.

Available in two colours to suit your factory colour coding program.